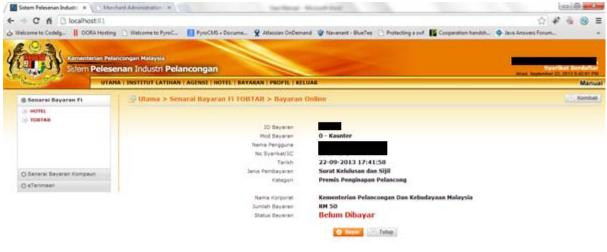

#### 2.1. Payment for Permohonan Lesen Baru

- a. Go to menu 'Bayaran' and select 'Senarai Bayaran Fi' > 'Hotel' from the side menu.
- b. The list of transactions will appear. There are 2 payments for Permohonan Lesen Baru i.e.
  - i. Permohonan Baru PPP (Fi Proses)
  - ii. Surat Kelulusan dan Sijil PPP
- c. Click on the icon 'Bayaran Online'.

e. User will be directed to Bank Islam payment portal. Refer to <u>4.1. User Credit Card Payment Processing</u>