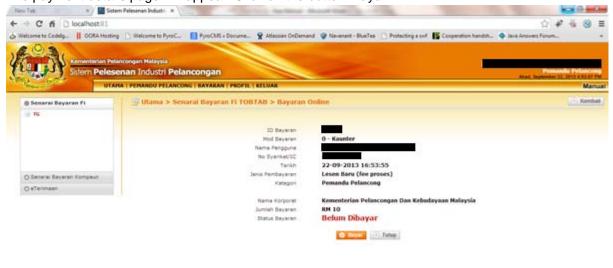

### **3. TOBTAB**

#### 3.1. Permohonan Lesen Baru

a. Go to menu 'Bayaran' and select 'Senarai Bayaran Fi' > 'TOBTAB' from the side menu.

- b. The list of transactions will appear i.e. 'Permohonan Lesen Baru TOBTAB(Fi Proses)'
- c. Click on the icon 'Bayaran Online'.

e. User will be directed to Bank Islam payment portal. Refer to <u>4.1. User Credit Card Payment Processing</u>