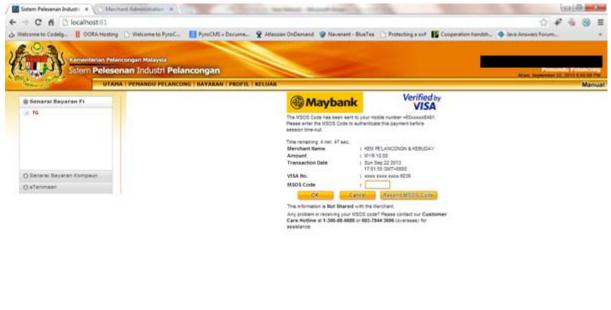

d. The payment details page will appear. Click on the button 'Bayar'.

e. User will be directed to Bank Islam payment portal. Refer to <u>4.1. User Credit Card Payment Processing</u>

f. User will be directed to Bank Islam payment portal. Refer to <u>4.1. User Credit Card Payment Processing</u>

e. User will be directed to Bank Islam payment portal. Refer to <u>4.1. User Credit Card Payment Processing</u>